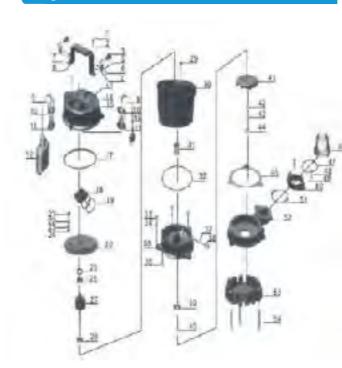

#### Performance Curve

Diagram

| Item No. | tem No. Part name     |    | Part name         |  |  |
|----------|-----------------------|----|-------------------|--|--|
| 3        | Protector             | 20 | Upper cover       |  |  |
| 4        | Cable presser         | 26 | Bearing           |  |  |
| 5        | Washer                | 27 | Rotor             |  |  |
| 6        | Screw                 | 28 | Bearing           |  |  |
| 7        | Nut                   | 29 | Thermal protector |  |  |
| 8        | Handle                | 30 | Stator            |  |  |
| 9        | Screw                 | 31 | Mechanical seal   |  |  |
| 10       | Flange                | 39 | Oil seal          |  |  |
| 11       | Cable protector       | 41 | Impeller          |  |  |
| 12       | Cable protector       | 46 | Out-let connector |  |  |
| 13       | Float switch          | 50 | Flange            |  |  |
| 16       | Cable Capacitor cover | 52 | Pump casing       |  |  |
| 17       | Gasket                | 53 | Base plate        |  |  |