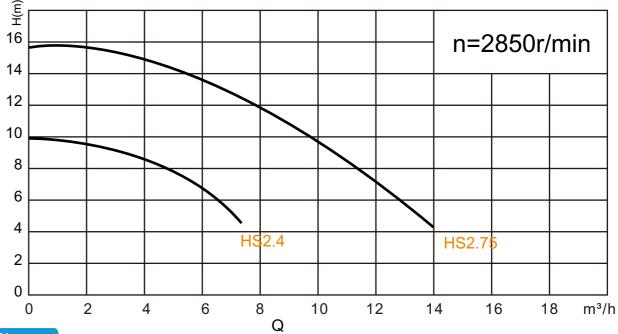

#### Performance Curve

Diagram

| Item No. | tem No. Part name     |    | Part name         |  |  |
|----------|-----------------------|----|-------------------|--|--|
| 3        | Protector             | 20 | Upper cover       |  |  |
| 4        | Cable presser         | 26 | Bearing           |  |  |
| 5        | Washer                | 27 | Rotor             |  |  |
| 6        | Screw                 | 28 | Bearing           |  |  |
| 7        | Nut                   | 29 | Thermal protector |  |  |
| 8        | Handle                | 30 | Stator            |  |  |
| 9        | Screw                 | 31 | Mechanical seal   |  |  |
| 10       | Flange                | 39 | Oil seal          |  |  |
| 11       | Cable protector       | 41 | Impeller          |  |  |
| 12       | Cable protector       | 46 | Out-let connector |  |  |
| 13       | Float switch          | 50 | Flange            |  |  |
| 16       | Cable Capacitor cover | 52 | Pump casing       |  |  |
| 17       | Gasket                | 53 | Base plate        |  |  |

| Model    | Power | Outlet Diameter | Voltage | Max.Flow | Max.Head | Rated Flow | Rated Head | Weighr | Packing dimension |
|----------|-------|-----------------|---------|----------|----------|------------|------------|--------|-------------------|
| 50/60Hz  | (W)   | (mm)            | (V)     | (L/min)  | (M)      | (m³/h)     | (m)        | (kg)   | (cm)              |
| HS2.4(F) | 450   | 50              | 220     | 230      | 12       | 8          | 13         | 13     | 23*19.5*38        |
| HS2.7(F) | 750   | 50/80           | 220     | 300      | 17       | 12         | 18         | 16     | 26*19.5*42        |